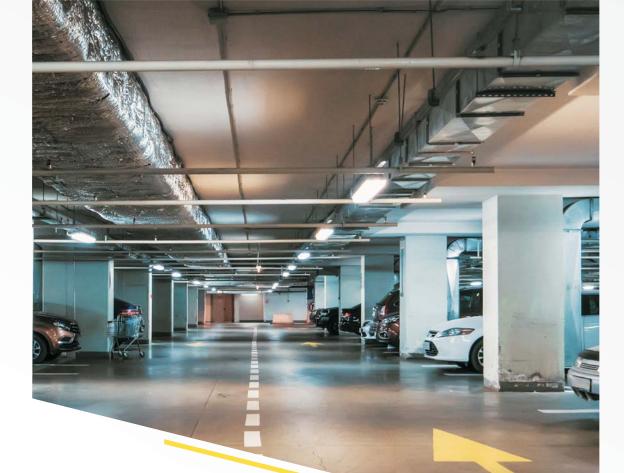

#### **Product Range**

ALTSA offers Indoor, and outdoor lighting solutions that are ideally suitable for commercial and industrial sites - especially areas that require robust, hard-wearing and explosion-proof luminaires.

ALTSA offers cutting-edge LED lighting solutions that can be tailored to suit your project needs, and meet compliance and regulatory considerations across a wide range of commercial sectors.

We understand the key issues and drivers for your industry sector, as well as the services, standards and solutions to address those challenges.