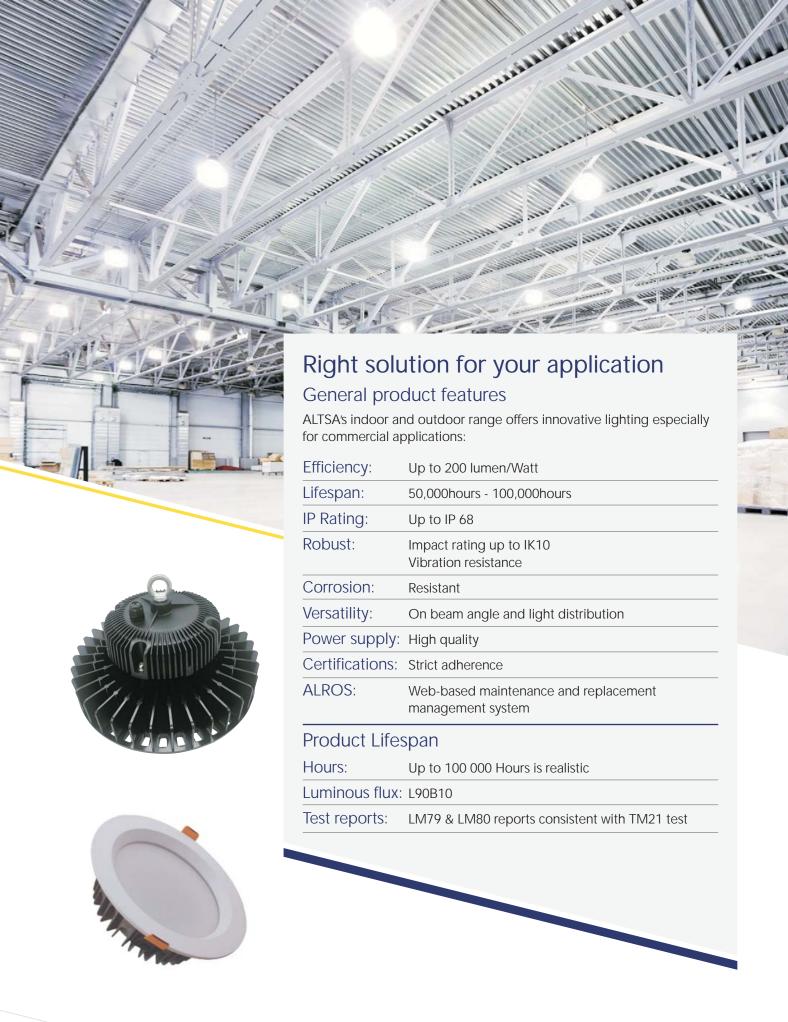

#### **Product Range**

ALTSA offers Indoor, and outdoor lighting solutions that are ideally suitable for commercial and industrial sites - especially areas that require robust, hard-wearing and explosion-proof luminaires.

# ALTSA takes pride in distributing a locally assembled range of 190+ lamps and luminaries:

- Long life -up to 100,000 hrs.
- High efficiency up to 200lm/W.
- Compact, High-quality Profile Designs.
- Wide Operating Temperature Range -50° C to +55° C and up to 80° C on thermal resilient models.
- Easy Installation and low maintenance.
- Manufactured to withstand high, consistent volumes of dust and moist offering IP ratings of up to IP68.
- High electrical and mechanical specifications.
- All products carry a range of SANS and IEC certifications.
- Our EX range carries IECEx certification.
- All products have battery backup and sensor options.

#### **Efficiencies**

 ALTSA luminaires offer light efficiencies of up to 200 lumen per Watt.

#### Sustainability

 Designed to last, our products can deliver in hot or harsh environments and for 50,000 to 100,000 hours.